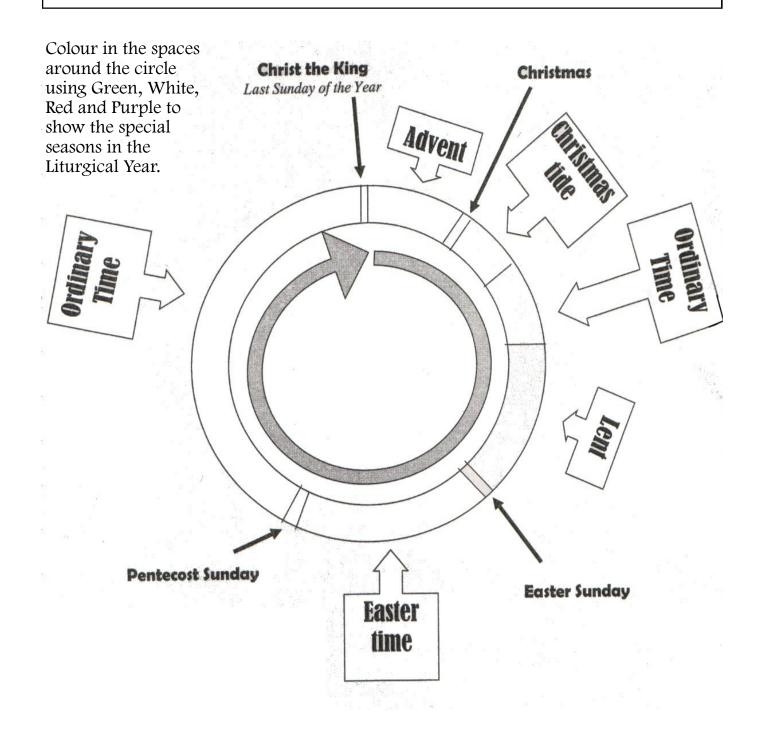

The Year of the Church (Liturgical Year) does not follow the calendar year. It is not from 1st January to 31st December.

The Church year begins on the First Sunday of Advent.

It goes through several important times (sometimes called SEASONS or TIDES).